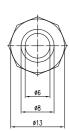

### Mechanical data

Outer diameter 7.9 mm Inner diameter 5.6 mm Diameter center pin 0.9 mm