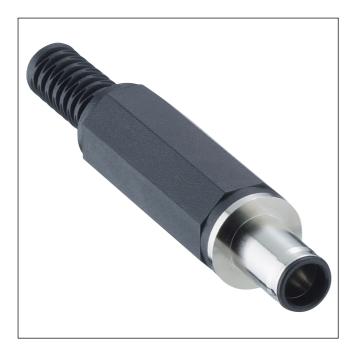

# Power supply connectors

Power supply plug, straight version, with solder eyes and bend protection

3 pole

## 1636 07 16