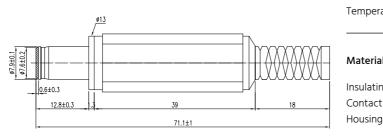

### Mechanical data

Outer diameter 7.9 mm Inner diameter 5.6 mm Diameter center pin 0.9 mm

#### Connectable conductors for solder area

diameter 6 mm