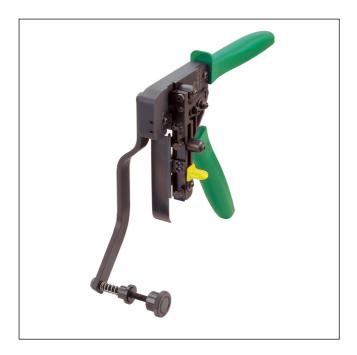

## Tools and harnessing machines

Manual tongs for termination of crimp contacts for circular connectors, with automatic feeding from reel

1 of 3 10/2023

### Range of application

State of delivery of contacts Processable conductor

on reel (of 350 pieces) discrete conductor

#### Features

Application Stroke capacity

Scope of functions and delivery

low and middle volume production

ca. 450/h

Precise feeding of crimp contacts by mechanical tape feed - Cutting device - 1 reel of 350 crimp contacts 0369

#### Dimensions and supply data

Dimensions (H x W x D)

280 mm x 200 mm x 80 mm

Weight

ca. 0,7 kg

2 of 3 10/2023