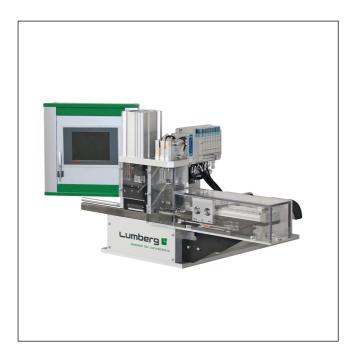

## Tools and harnessing machines

Semiautomatic harnessing machine for termination of RAST 2.5 plus™ connectors in insulation displacement technology (IDT), with integrated cable color detection

Approvals: **(E** 

#### Range of application

Connector 351...00, 352...00

3-11 Pole number 2.5/5.0 mm State of delivery of connectors in chain

discrete conductor, notched flat cable 2.5/5.0 mm Processable conductor

#### Features

Application middle and high volume

production

ca. 1200/h Stroke capacity

Scope of functions and delivery - Automatic feeding of connectors, simultaneous feeding of multiple

connector chains

- Verification of insertion pattern and line end position during manual insertion of conductors - Fixation of inserted discrete conductors by spring-loaded pressure pads until pressing - Automatic release of press action by control of line end position - Cable color detection 7 + 1 - Double-sided cutting of keying - Storage of insertion patterns

### Dimensions and supply data

Dimensions (H x W x D) 500 mm x 600 mm x 700 mm

Weight 140 kg Electrical supply 230 V/50 Hz Compressed air supply

Compressed air consumption 1 m<sup>3</sup>/1000 connectors