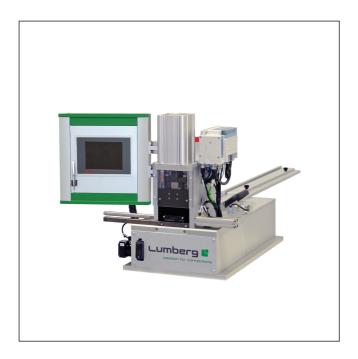

### Tools and harnessing machines

Semiautomatic harnessing machine for termination of RAST 5 connectors in insulation displacement technology (IDT), with integrated cable color detection

Approvals: **(E** 

#### Range of application

Connector 3623, 3625, 3625-1, 3626, 3627, 363...

1-12 Pole number 5.0 mm State of delivery of connectors in chain

discrete conductor, notched flat cable\* 5.0 mm Processable conductor

#### Features

Application middle and high volume

production

ca. 1200/h Stroke capacity

Scope of functions and delivery - Automatic feeding of connectors

- Cable screen for one isulation diameter/section range - Verification of insertion pattern and line end position during manual insertion of conductors

- Fixation of inserted discrete conductors by spring-loaded pressure pads until pressing - Automatic release of press action by control of line end position - Cable color detection 7 + 1

- Storage of insertion patterns

- Cable screens for additional Options ranges of cable diameters/sections

#### Dimensions and supply data

Dimensions (H x W x D) 560 mm x 460 mm x 1250 mm

Weight ca. 45 kg Electrical supply 230 V/50 Hz Compressed air supply 6 bar

Compressed air consumption 1 m<sup>3</sup>/1000 connectors