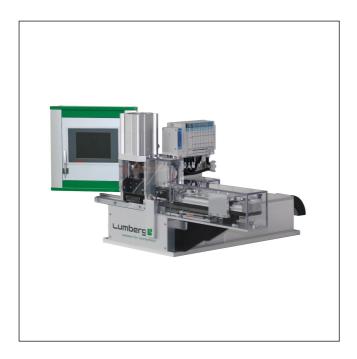

## Tools and harnessing machines

Semiautomatic harnessing machine for termination of SmartSKEDD connectors in insulation displacement technology (IDT), small base machine, limited upgrading possible

1 of 3 08/2023

## Features

Application middle and high volume

production

Stroke capacity ca. 1200/h

Scope of functions and delivery - Automatic feeding of connectors

- Cable screen for one isulation diameter/section range - Verification of insertion pattern and line end position during manual insertion of conductors

## Dimensions and supply data

Dimensions (H x W x D) 500 mm x 600 mm x 700 mm

Weight ca. 45 kg Electrical supply 230 V/50 Hz Compressed air supply 6 bar

Compressed air consumption 1 m<sup>3</sup>/1000 connectors