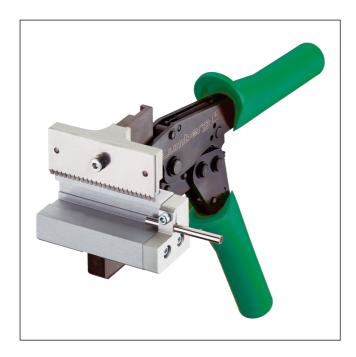

## Tools and harnessing machines

Hand tongs for keying of **pre-terminated** RAST 2.5 connectors according to RAST 2.5 standard

1 of 3 07/2022

HZ35-K 97

## Features

laboratory and sample production, harness repair Application

Cutting capacity ca. 150/h

Scope of functions and delivery

- For cutting of keyings only, no terminating function!
- Preparation of keying blade by removing keying teeth
- The handle color may vary during a period of transition

## Dimensions and supply data

Dimensions (H x W x D) 70 mm x 80 mm x 230 mm

Weight ca. 0,7 kg

2 of 3 07/2022

97 HZ35-K

| Designation | Pole Number | PU (Pieces) | MDQ (Pieces) |
|-------------|-------------|-------------|--------------|
| HZ35-K      | -           |             | 1            |