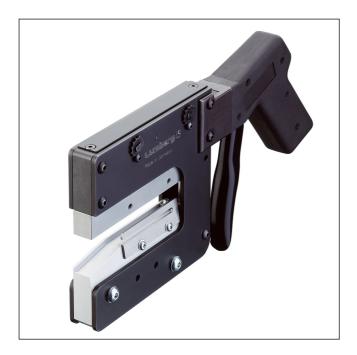

# Tools and harnessing machines

Modular manual tongs for termination of RAST 2.5 connectors in insulation displacement technology (IDT)

1 of 3 06/2023

## Dimensions and supply data

Dimensions (H x W x D) 130 mm x 250 mm x 30 mm

Weight ca. 1,5 kg