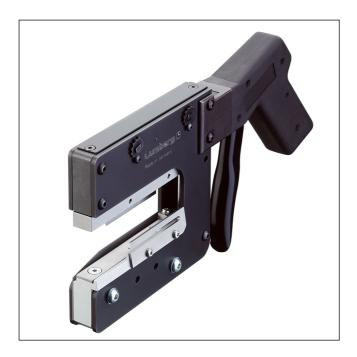

## Tools and harnessing machines

Modular manual tongs for termination of RAST 5 connectors in insulation displacement technology (IDT)

1 of 3 03/2020

HZ-M36 97

## Features

laboratory and sample production, harness repair Application

ca. 370/h Stroke capacity

Scope of functions and delivery

- Fixation of inserted discrete conductors until pressing - Separation of connectors from chain during pressing - In transport case

## Dimensions and supply data

Dimensions (H x W x D) 130 mm x 250 mm x 30 mm

Weight ca. 1,5 kg

2 of 3 03/2020

97 HZ-M36

| Designation | Pole Number | PU (Pieces) | MDQ (Pieces) |
|-------------|-------------|-------------|--------------|
| HZ-M36      | -           |             | 1            |