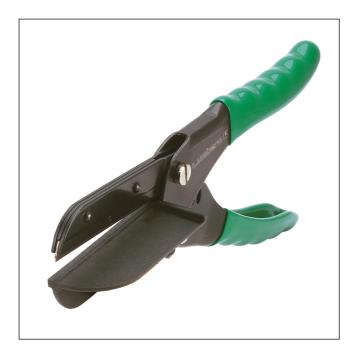

## Tools and harnessing machines

Cutter

1 of 3 12/2018

HZ-TRS 97

## Features

laboratory and sample production, harness repair Application

Cutting capacity ca. 360/h

Sharp-edged cutting in right angle to conductor axis
Low force necessary
The handle color may vary during a period of transition. Scope of functions and delivery