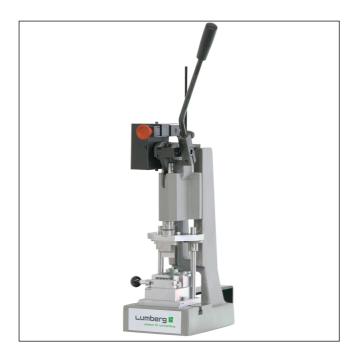

## Tools and harnessing machines

Knuckle-joint press for termination of RAST 7.5 Power™ connectors in insulation displacement technology (IDT)

1 of 3 05/2025

KHP37 97

## Features

Application low and middle volume production

Stroke capacity ca. 450/h

Scope of functions and delivery - Manual feeding of connector

chain

- Fixation of inserted discrete conductors until pressing
- Separation of connectors from

chain during pressing - Connector support included

## Dimensions and supply data

Dimensions (H x W x D) 450 mm x 300 mm x 500 mm

Weight ca. 24 kg

2 of 3 05/2025

97 KHP37

| Designation | Pole Number | PU (Pieces) | MDQ (Pieces) |
|-------------|-------------|-------------|--------------|
| KHP369      | -           |             | 1            |