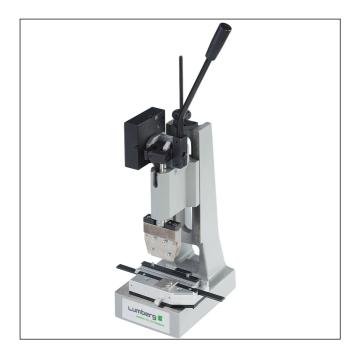

## Tools and harnessing machines

Knuckle-joint press for termination of Multimodul™ connectors in insulation displacement technology (IDT)

1 of 3 03/2020

KHP38 97

## Dimensions and supply data

Dimensions (H x W x D) 420 mm x 280 mm x 220 mm

Weight ca. 22 kg

03/2020 2 of 3

97 KHP38

| Designation | Pole Number | PU (Pieces) | MDQ (Pieces) |
|-------------|-------------|-------------|--------------|
| KHP38       | -           |             | 1            |