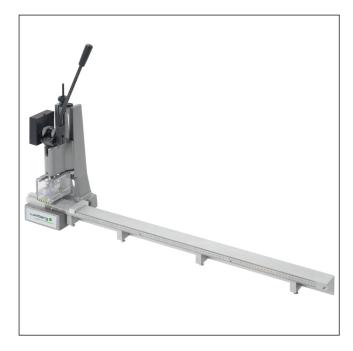

## Tools and harnessing machines

Cutter based on a knuckle-joint press

## Range of application

| Processable conductor           | discrete conductor, flat cable                                                                                         |  |
|---------------------------------|------------------------------------------------------------------------------------------------------------------------|--|
| Features                        |                                                                                                                        |  |
| reatures                        |                                                                                                                        |  |
| Application                     | low and middle volume production                                                                                       |  |
| Cutting capacity                | ca. 650/h                                                                                                              |  |
| Scope of functions and delivery | - Sharp-edged cutting in right<br>angle to conductor axis<br>- Cable support with length meter<br>and variable stopper |  |
| Options                         | - Counter                                                                                                              |  |
|                                 |                                                                                                                        |  |
| Dimensions and supply data      |                                                                                                                        |  |

## Dimensions and supply data

| Dimensions (H x W x D) | 420 mm x 1100 mm x 220 mm |  |
|------------------------|---------------------------|--|
| Weight                 | ca. 25 kg                 |  |