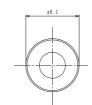

# Power supply connectors



Power supply plug, short, straight version, with solder eyes









## **Environmental conditions**

```
Temperature range
```

-25 °C/+70 °C

## Materials

| Insulating body | ABS, HB according to UL94 |
|-----------------|---------------------------|
| Contact         | CuZn, nickel-plated       |
| Housing         | ABS                       |
|                 |                           |



C NEB/J 25 C

Outer diameter5.5 mmInner diameter2.5 mm

## Connectable conductors for solder area

| Cable diameter                  |           | 4 mm              |  |  |  |
|---------------------------------|-----------|-------------------|--|--|--|
| Electrical data (at Tamb 20 °C) |           |                   |  |  |  |
| Contact resistance              |           | ≤ 30 mΩ           |  |  |  |
| Rated current                   |           | 1 A