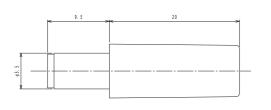

# Power supply connectors



Power supply plug, short, straight version, with solder eyes









## **Environmental conditions**

```
Temperature range
```

-25 °C/+70 °C

## Materials

| Insulating body | ABS, HB according to UL94 |
|-----------------|---------------------------|
| Contact         | CuZn, nickel-plated       |
| Housing         | ABS                       |
|                 |                           |



C NEB/J 25 C

Outer diameter5.5 mmInner diameter2.5 mm

## Connectable conductors for solder area

| Cable diameter                  |           | 4 mm              |  |  |  |
|---------------------------------|-----------|-------------------|--|--|--|
| Electrical data (at Tamb 20 °C) |           |                   |  |  |  |
| Contact resistance              |           | ≤ 30 mΩ           |  |  |  |
| Rated current                   |           | 1 A