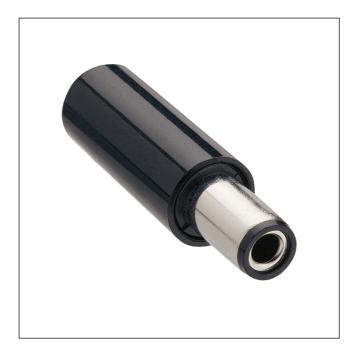

# Power supply connectors

Power supply plug, short, straight version, with solder eyes

C NEB/J 25 C

Outer diameter5.5 mmInner diameter2.5 mm