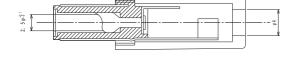

## Connectable conductors for solder area

| Cable diameter                  |           | 4 mm              |  |  |  |
|---------------------------------|-----------|-------------------|--|--|--|
| Electrical data (at Tamb 20 °C) |           |                   |  |  |  |
| Contact resistance              |           | ≤ 30 mΩ           |  |  |  |
| Rated current                   |           | 1 A               |  |  |  |
| Rated voltage                   |           | 12 V DC           |  |  |  |
| Rated impulse voltage           | 1         | 500 V/60 s        |  |  |  |
| Insulation resistance           |           | ≥ 100 MΩ          |  |  |  |
|                                 |           |                   |  |  |  |
|                                 |           |                   |  |  |  |
| Associated products             |           |                   |  |  |  |
| Counterparts                    |           |                   |  |  |  |
| C 1610 05                       | 🗗 1610 07 | <b>L*</b> 1613 21 |  |  |  |
| <b>⊡</b> 1613 33                | 🗗 1614 10 | <b>L*</b> 1614 15 |  |  |  |
| <b>1614 20</b>                  | C 1614 24 | C NEB/J 25        |  |  |  |